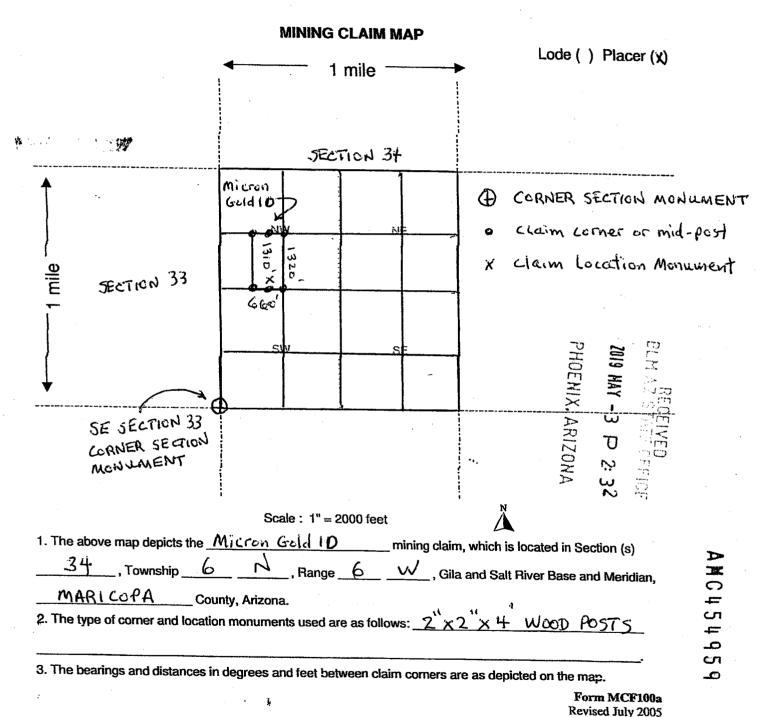

DATE 4/21/2020 INITIALS

**Printed Name of Claimant** 

INITIALS M

Signature of Claimant

| LOCATION NOTICE FOR PLACER MINING CLAIM                                     |                                       |                                                                    |
|-----------------------------------------------------------------------------|---------------------------------------|--------------------------------------------------------------------|
| NOTICE IS HEREBY GIVEN that the Micron Gold 4                               |                                       |                                                                    |
| placer mining claim has been located by                                     | BLM<br>Date                           | 100<br>100<br>100<br>100<br>100<br>100<br>100<br>100<br>100<br>100 |
| JAMIESON VAN EATON Whose current mailing                                    | Stamp                                 | ZOIS MAY                                                           |
| address is 36116 N 367 <sup>TH</sup> Ave                                    |                                       | -3                                                                 |
| Wickenburg AZ 85390                                                         | BLM Date Stamp  and it is situated in | ARIZ D                                                             |
| The general course of this claim is NORTH - SOUTH                           | and it is situated in                 | ON A S                                                             |
| MARICOPA County, Arizona.                                                   |                                       |                                                                    |
| This claim is 1320 feet in length and 660                                   | feet in width. This clain             | a runs from the                                                    |
| location monument on which this location notice is posted approximate       | ely 10 feet in a                      | SOUTH                                                              |
| direction to the South end line and 1310 feet in a NORTH                    |                                       |                                                                    |
| This claim is marked by four monuments, one at each corner of the cla       | 1                                     |                                                                    |
| The location monument on which this notice is posted is situated            | ed within Section 34                  | Townshin                                                           |
| 6 N, Range 6 W, Gila Salt River Base and Me                                 | ridian, Arizona. This claim           | encomnasses                                                        |
| portions of the following legal subdivision(s) if located by legal subdivis |                                       |                                                                    |
| section (s), Township (s) and Range (s) W1/2 SW1/4 SW1/4                    |                                       | 7 0000011 (S <sub>J</sub> ,                                        |
|                                                                             | Sila Salt River Base and N            | Meridian. Arizona                                                  |
| The locality of this claim with reference to some natural object            |                                       |                                                                    |
| information (if any) concerning its locality are as follows: From La        |                                       |                                                                    |
| 10 S then 330 W to S33 SE Lorner Se                                         |                                       |                                                                    |
|                                                                             |                                       |                                                                    |
| DATED AND POSTED on the ground this 4714 day of Apr                         | 2019.                                 | - X. X                                                             |
| LOCATOR (s) X                                                               | Should                                |                                                                    |
| PRINTED NAME (S) BRIAN CULLEN JA                                            | WESON VAN EATON                       | Form MCF102                                                        |
| This form is available from the Arizona Department of Mine                  | es & Mineral Resources and            | Revised July 2005<br>d may be reproduced.                          |