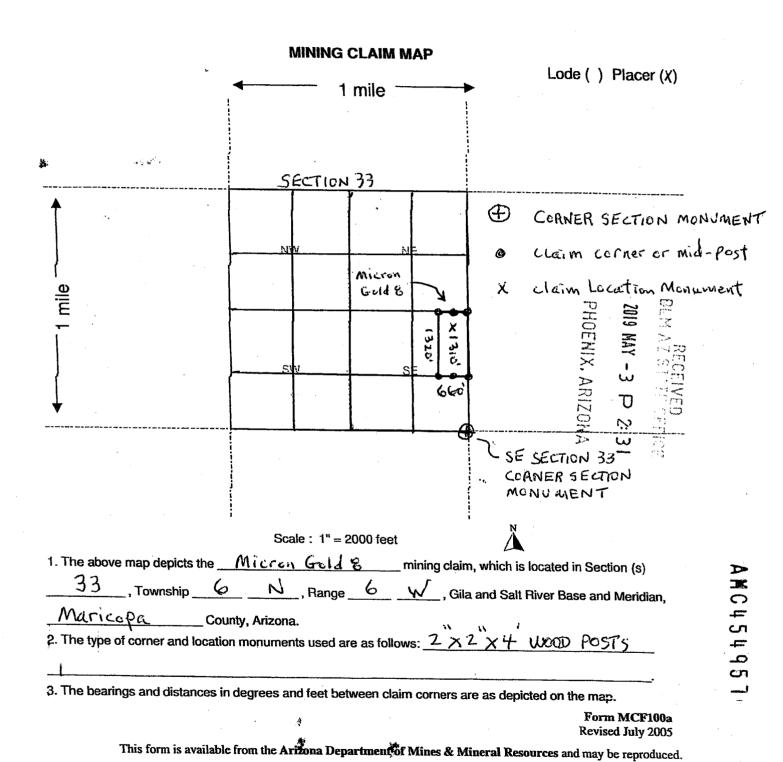

check # 3985 enclosed for \$2,120 for daims 4-13

| LOCATION NOTICE FOR PLACER MINING CLAIM                                                                                                                                                       |                              | T . (3)                              |
|-----------------------------------------------------------------------------------------------------------------------------------------------------------------------------------------------|------------------------------|--------------------------------------|
| NOTICE IS HEREBY GIVEN that the Micron Gold 6                                                                                                                                                 |                              | <b>2019</b>                          |
| Placer mining claim has been located by  GRIAN CULLEN  JAMIESON VAN EATON  whose current mailing                                                                                              | BLM<br>Date<br>Stamp         | 2019 MAY - 3 P 2: 3 PHOENIX, ARIZONA |
| address is 3616 N 367 <sup>TH</sup> Ave                                                                                                                                                       |                              | RIZO D                               |
| Wickenburg AZ 85390                                                                                                                                                                           |                              | DEFICE<br>2:31<br>ZONA               |
| The general course of this claim is NORTH - SOUTH                                                                                                                                             | and it is situated           |                                      |
| MARICOPA County, Arizona.                                                                                                                                                                     |                              |                                      |
| This claim is 1320 feet in length and 660                                                                                                                                                     | feet in width. This cla      | im runs from the                     |
| location monument on which this location notice is posted approxima                                                                                                                           |                              |                                      |
| direction to the NORTH end line and 1310 feet in a SOUT                                                                                                                                       |                              |                                      |
| This claim is marked by four monuments, one at each corner of the claim                                                                                                                       | 1                            |                                      |
| The location monument on which this notice is posted is situated by Range 6 W, Gila Salt River Base and Me portions of the following legal subdivision(s) if located by legal subdivision(s). | eridian, Arizona. This clain | m encompasses                        |
| section (s), Township (s) and Range (s) E1/2 NW 1/4 5W                                                                                                                                        | 74 534 6N-6                  | W                                    |
|                                                                                                                                                                                               | Gila Salt River Base and     |                                      |
| The locality of this claim with reference to some natural object                                                                                                                              |                              |                                      |
| information (if any) concerning its locality are as follows: From H                                                                                                                           | e Location Mon               | nument                               |
| 16305 then 990W to 533 SE Come                                                                                                                                                                | r Section Monu               | went                                 |
|                                                                                                                                                                                               |                              |                                      |
| DATED AND POSTED on the ground this 475 day of April                                                                                                                                          | 1 , 20 19.                   |                                      |
| PRINTED NAME (S) BRIAN CULDEN JA                                                                                                                                                              | MIESON VAN EATON             | Form MCF102<br>Revised July 2005     |
| This form is available from the Arizona Department of Min                                                                                                                                     | es & Mineral Resources a     | nd may be reproduced                 |