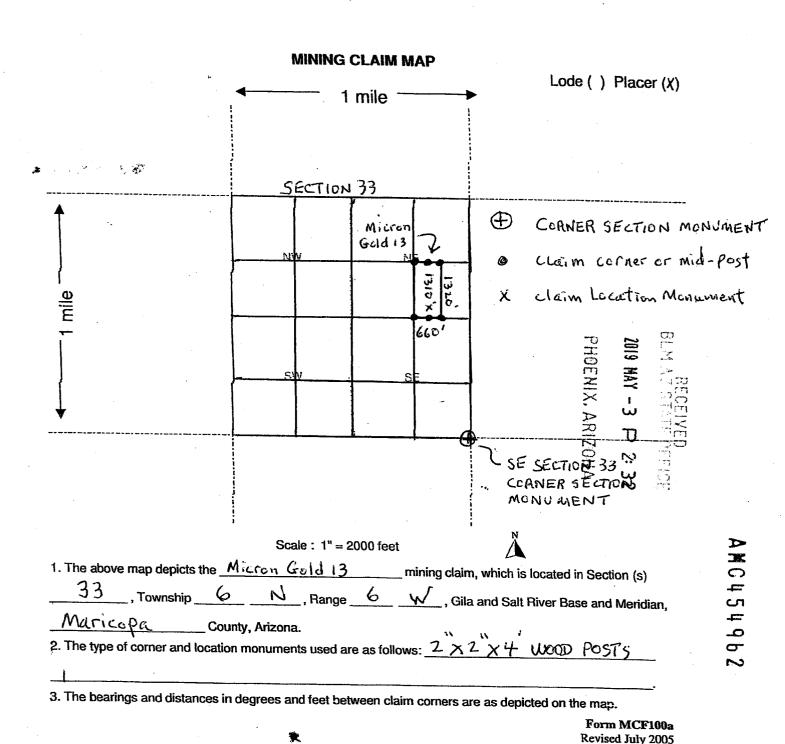

check #3985 enclosed for \$2,120 for daims 4-13

| LOCATION NOTICE FOR PLACER MINING CLAIM                                                                           |                                                |
|-------------------------------------------------------------------------------------------------------------------|------------------------------------------------|
| NOTICE IS HEREBY GIVEN that the Micron Gold 8                                                                     | PHO 2019                                       |
| Placer mining claim has been located by  BRIAN CULLEN  JAMIESON VAN EATON  whose current mailing                  | BLM Date Stamp                                 |
| address is 36116 N 367 TH Ave                                                                                     | ARI.                                           |
| Wickenburg AZ 85390                                                                                               | 20%                                            |
| The general course of this claim is NORTH - SOUTH                                                                 | and it is situated in                          |
| MARICEPA County, Arizona.                                                                                         |                                                |
| This claim is 1320 feet in length and 660                                                                         | feet in width. This claim runs from the        |
| location monument on which this location notice is posted approximate                                             | •                                              |
| direction to the NoRTH end line and 13/0 feet in a Sour                                                           |                                                |
| This claim is marked by four monuments, one at each comer of the cla                                              |                                                |
| The location monument on which this notice is posted is situated by $N$ , Range $N$ , Gila Salt River Base and Me | ted within Section 33 Township                 |
| portions of the following legal subdivision(s) if located by legal subdivision(s)                                 | sion or the following quarter section (s)      |
| section (s), Township (s) and Range (s) E1/2 NE1/4 SE1/                                                           | 4 533 6N-6W                                    |
|                                                                                                                   | Gila Salt River Base and Meridian, Arizona.    |
| The locality of this claim with reference to some natural object                                                  | t or permanent monument and additional         |
| information (if any) concerning its locality are as follows: Frem Lo                                              | cation Monument                                |
| 1630'S then 330'E to 533 SE Corne                                                                                 | - Section Monument                             |
|                                                                                                                   |                                                |
| DATED AND POSTED on the ground this 4th day of Apr                                                                | ,20 19.                                        |
| LOCATOR (s)                                                                                                       | March                                          |
| PRINTED NAME(S) BRIAN CULLEN JA                                                                                   | MIESON VAN EATON Form MCF102 Revised July 2005 |
| This form is available from the Arizona Department of Mine                                                        |                                                |