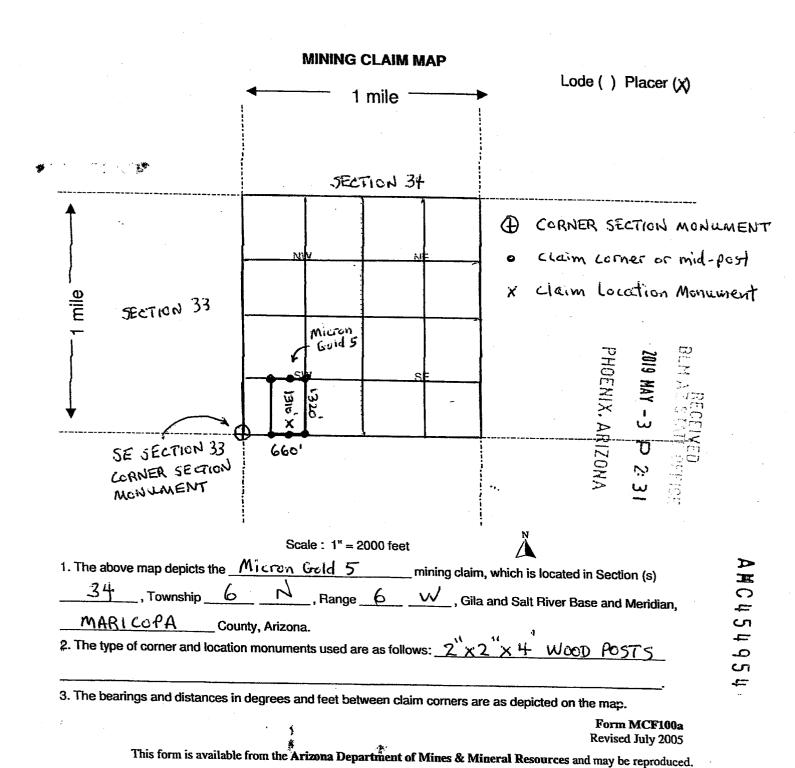

check # 3985 enclosed for \$2,120 for claims 4-13

This form is available from the Arizona Department of Mines & Mineral Resources and may be reproduced.

| LOCATION NOTICE FOR PLACER MINING CLAIM                                                                                                                                                                                                                        |                                                            |
|----------------------------------------------------------------------------------------------------------------------------------------------------------------------------------------------------------------------------------------------------------------|------------------------------------------------------------|
| NOTICE IS HEREBY GIVEN that the Micron Gold 5                                                                                                                                                                                                                  | , mg                                                       |
| Placer mining claim has been located by  JAMIESON VAN EATON  whose current mailing                                                                                                                                                                             | BLM Date Stamp  RAY -3 -3 -3 -3 -3 -3 -3 -3 -3 -3 -3 -3 -3 |
| address is 36116 N 367 <sup>TH</sup> Ave                                                                                                                                                                                                                       | · A · · ·                                                  |
| Wickenburg AZ 85390                                                                                                                                                                                                                                            |                                                            |
| The general course of this claim is NORTH - SOUTH                                                                                                                                                                                                              | and it is situated in $\omega$                             |
| MARICOPA County, Arizona.                                                                                                                                                                                                                                      |                                                            |
| This claim is 1320 feet in length and 660                                                                                                                                                                                                                      | feet in width. This claim runs from the                    |
| location monument on which this location notice is posted approximate                                                                                                                                                                                          | iely 10 feet in a NORTH                                    |
| direction to the NORTH end line and 1310 feet in a 5007                                                                                                                                                                                                        |                                                            |
| This claim is marked by four monuments, one at each corner of the cla                                                                                                                                                                                          |                                                            |
| The location monument on which this notice is posted is situated $\frac{6}{N}$ , Range $\frac{6}{N}$ , Gila Salt River Base and Memportions of the following legal subdivision(s) if located by legal subdivision(s), Township (s) and Range (s) $\frac{1}{N}$ | ridian, Arizona. This claim encompasses                    |
|                                                                                                                                                                                                                                                                |                                                            |
|                                                                                                                                                                                                                                                                | Gila Salt River Base and Meridian, Arizona.                |
| The locality of this claim with reference to some natural object information (if any) concerning its locality are as follows: From Lo                                                                                                                          |                                                            |
|                                                                                                                                                                                                                                                                |                                                            |
| 10's then 990W to 533 SE Corner S                                                                                                                                                                                                                              | Section Monument                                           |
| DATED AND POSTED on the ground this 4th day of April LOCATOR (s) x  PRINTED NAME (s) BRIAN CULLEN N. JAN                                                                                                                                                       | ALAN EATON Form MCF102 Revised July 2005                   |
| This form is available from the Arizona Department of Mine                                                                                                                                                                                                     | es & Mineral Resources and may be reproduced.              |