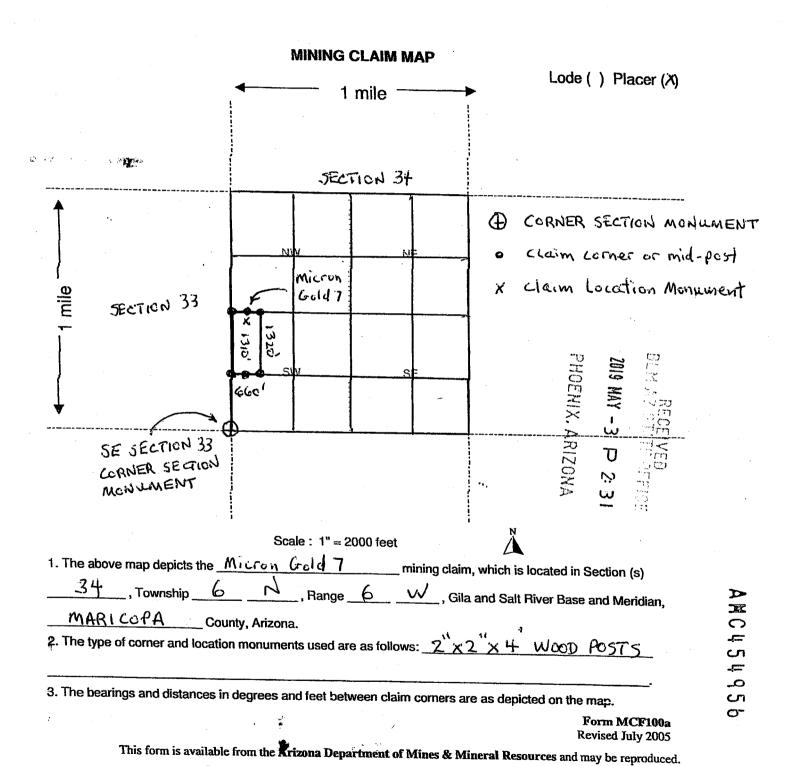

DATE 4/21/2020 INITIALS

**Printed Name of Claimant** 

INITIALS M

Signature of Claimant

| LOCATION NOTICE FOR PLACER MINING CLAIM                                     |                                       |                                                                    |
|-----------------------------------------------------------------------------|---------------------------------------|--------------------------------------------------------------------|
| NOTICE IS HEREBY GIVEN that the Micron Gold 4                               |                                       |                                                                    |
| placer mining claim has been located by                                     | BLM<br>Date                           | 100<br>100<br>100<br>100<br>100<br>100<br>100<br>100<br>100<br>100 |
| JAMIESON VAN EATON Whose current mailing                                    | Stamp                                 | ZOIS MAY                                                           |
| address is 36116 N 367 <sup>TH</sup> Ave                                    |                                       | -3                                                                 |
| Wickenburg AZ 85390                                                         | BLM Date Stamp  and it is situated in | ARIZ D                                                             |
| The general course of this claim is NORTH - SOUTH                           | and it is situated in                 | ON A S                                                             |
| MARICOPA County, Arizona.                                                   |                                       |                                                                    |
| This claim is 1320 feet in length and 660                                   | feet in width. This clain             | a runs from the                                                    |
| location monument on which this location notice is posted approximate       | ely 10 feet in a                      | SOUTH                                                              |
| direction to the South end line and 1310 feet in a NORTH                    |                                       |                                                                    |
| This claim is marked by four monuments, one at each corner of the cla       | 1                                     |                                                                    |
| The location monument on which this notice is posted is situated            | ed within Section 34                  | Townshin                                                           |
| 6 N, Range 6 W, Gila Salt River Base and Me                                 | ridian, Arizona. This claim           | encomnasses                                                        |
| portions of the following legal subdivision(s) if located by legal subdivis |                                       |                                                                    |
| section (s), Township (s) and Range (s) W1/2 SW1/4 SW1/4                    |                                       | 7 0000011 (S <sub>J</sub> ,                                        |
|                                                                             | Sila Salt River Base and N            | Meridian. Arizona                                                  |
| The locality of this claim with reference to some natural object            |                                       |                                                                    |
| information (if any) concerning its locality are as follows: From La        |                                       |                                                                    |
| 10 S then 330 W to S33 SE Lorner Se                                         |                                       |                                                                    |
|                                                                             |                                       |                                                                    |
| DATED AND POSTED on the ground this 4714 day of Apr                         | 2019.                                 | - X. X                                                             |
| LOCATOR (s) X                                                               | Should                                |                                                                    |
| PRINTED NAME (S) BRIAN CULLEN JA                                            | WESON VAN EATON                       | Form MCF102                                                        |
| This form is available from the Arizona Department of Mine                  | es & Mineral Resources and            | Revised July 2005<br>d may be reproduced.                          |