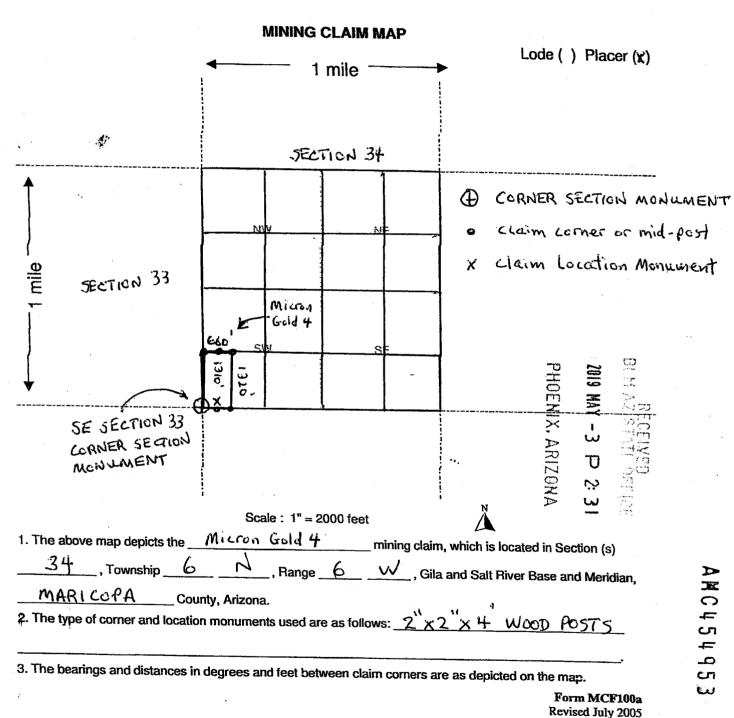

DATE 4/21/2020 INITIALS

**Printed Name of Claimant** 

INITIALS M

Signature of Claimant

| LOCATION NOTICE FOR PLACER MINING CLAIM                                     |                                       |                                                                    |
|-----------------------------------------------------------------------------|---------------------------------------|--------------------------------------------------------------------|
| NOTICE IS HEREBY GIVEN that the Micron Gold 4                               |                                       |                                                                    |
| placer mining claim has been located by                                     | BLM<br>Date                           | 100<br>100<br>100<br>100<br>100<br>100<br>100<br>100<br>100<br>100 |
| JAMIESON VAN EATON Whose current mailing                                    | Stamp                                 | ZOIS MAY                                                           |
| address is 36116 N 367 <sup>TH</sup> Ave                                    |                                       | -3                                                                 |
| Wickenburg AZ 85390                                                         | BLM Date Stamp  and it is situated in | ARIZ D                                                             |
| The general course of this claim is NORTH - SOUTH                           | and it is situated in                 | ON A S                                                             |
| MARICOPA County, Arizona.                                                   |                                       |                                                                    |
| This claim is 1320 feet in length and 660                                   | feet in width. This clain             | a runs from the                                                    |
| location monument on which this location notice is posted approximate       | ely 10 feet in a                      | SOUTH                                                              |
| direction to the South end line and 1310 feet in a NORTH                    |                                       |                                                                    |
| This claim is marked by four monuments, one at each corner of the cla       | 1                                     |                                                                    |
| The location monument on which this notice is posted is situated            | ed within Section 34                  | Townshin                                                           |
| 6 N, Range 6 W, Gila Salt River Base and Me                                 | ridian, Arizona. This claim           | encomnasses                                                        |
| portions of the following legal subdivision(s) if located by legal subdivis |                                       |                                                                    |
| section (s), Township (s) and Range (s) W1/2 SW1/4 SW1/4                    |                                       | 7 0000011 (S <sub>J</sub> ,                                        |
|                                                                             | Sila Salt River Base and N            | Meridian. Arizona                                                  |
| The locality of this claim with reference to some natural object            |                                       |                                                                    |
| information (if any) concerning its locality are as follows: From La        |                                       |                                                                    |
| 10 S then 330 W to S33 SE Lorner Se                                         |                                       |                                                                    |
|                                                                             |                                       |                                                                    |
| DATED AND POSTED on the ground this 4714 day of Apr                         | 2019.                                 | - X. X                                                             |
| LOCATOR (s) X                                                               | Should                                |                                                                    |
| PRINTED NAME (S) BRIAN CULLEN JA                                            | WESON VAN EATON                       | Form MCF102                                                        |
| This form is available from the Arizona Department of Mine                  | es & Mineral Resources and            | Revised July 2005<br>d may be reproduced.                          |