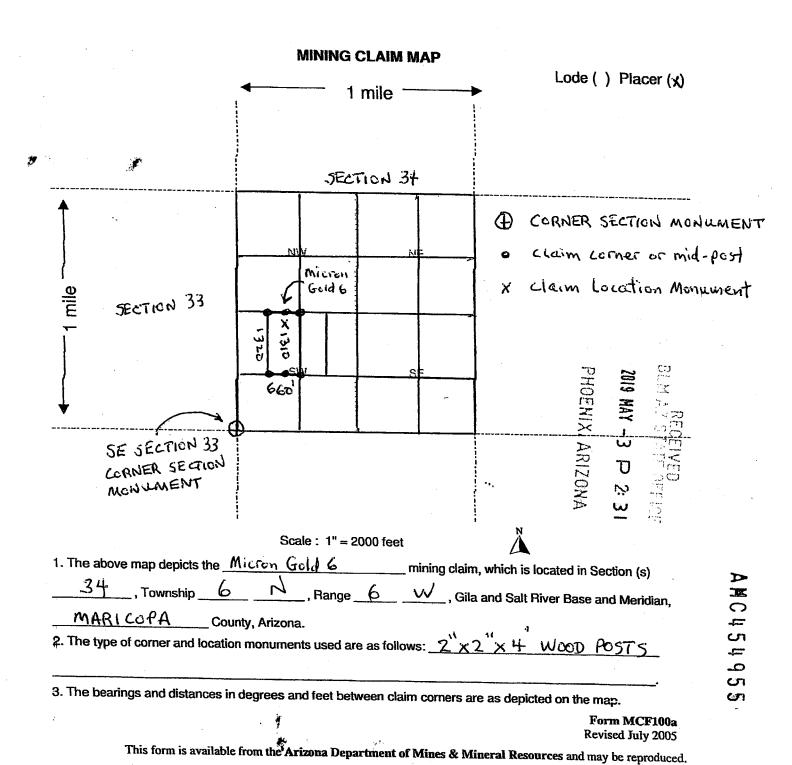

check # 3985 enclosed for \$2,120 for daims 4-13

| LOCATION NOTICE FOR PLACER MINING CLAIM                                                                                                                                                       |                              | T . (3)                              |
|-----------------------------------------------------------------------------------------------------------------------------------------------------------------------------------------------|------------------------------|--------------------------------------|
| NOTICE IS HEREBY GIVEN that the Micron Gold 6                                                                                                                                                 |                              | <b>2019</b>                          |
| Placer mining claim has been located by  GRIAN CULLEN  JAMIESON VAN EATON  whose current mailing                                                                                              | BLM<br>Date<br>Stamp         | 2019 MAY - 3 P 2: 3 PHOENIX, ARIZONA |
| address is 3616 N 367 <sup>TH</sup> Ave                                                                                                                                                       |                              | RIZO D                               |
| Wickenburg AZ 85390                                                                                                                                                                           |                              | DEFICE<br>2:31<br>ZONA               |
| The general course of this claim is NORTH - SOUTH                                                                                                                                             | and it is situated           |                                      |
| MARICOPA County, Arizona.                                                                                                                                                                     |                              |                                      |
| This claim is 1320 feet in length and 660                                                                                                                                                     | feet in width. This cla      | im runs from the                     |
| location monument on which this location notice is posted approxima                                                                                                                           |                              |                                      |
| direction to the NORTH end line and 1310 feet in a SOUT                                                                                                                                       |                              |                                      |
| This claim is marked by four monuments, one at each corner of the claim                                                                                                                       | 1                            |                                      |
| The location monument on which this notice is posted is situated by Range 6 W, Gila Salt River Base and Me portions of the following legal subdivision(s) if located by legal subdivision(s). | eridian, Arizona. This clain | m encompasses                        |
| section (s), Township (s) and Range (s) E1/2 NW 1/4 5W                                                                                                                                        | 74 534 6N-6                  | W                                    |
|                                                                                                                                                                                               | Gila Salt River Base and     |                                      |
| The locality of this claim with reference to some natural object                                                                                                                              |                              |                                      |
| information (if any) concerning its locality are as follows: From H                                                                                                                           | e Location Mon               | nument                               |
| 16305 then 990W to 533 SE Come                                                                                                                                                                | r Section Monu               | went                                 |
|                                                                                                                                                                                               |                              |                                      |
| DATED AND POSTED on the ground this 475 day of April                                                                                                                                          | 1 , 20 19.                   |                                      |
| PRINTED NAME (S) BRIAN CULDEN JA                                                                                                                                                              | MIESON VAN EATON             | Form MCF102<br>Revised July 2005     |
| This form is available from the Arizona Department of Min                                                                                                                                     | es & Mineral Resources a     | nd may be reproduced                 |