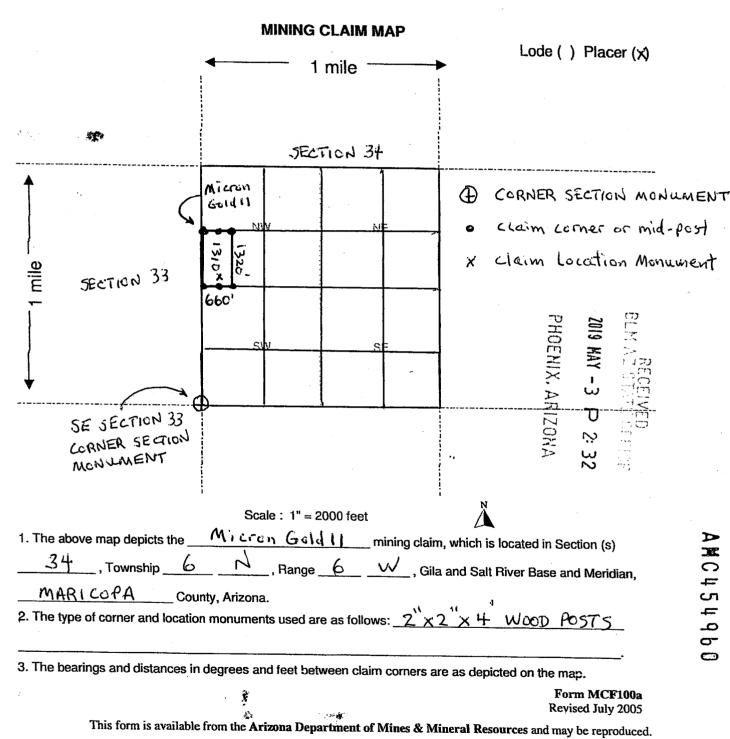

DATE 4/21/2020 INITIALS

**Printed Name of Claimant** 

INITIALS M

Signature of Claimant

| LOCATION NOTICE FOR PLACER MINING CLAIM                                     |                                       |                                                                    |
|-----------------------------------------------------------------------------|---------------------------------------|--------------------------------------------------------------------|
| NOTICE IS HEREBY GIVEN that the Micron Gold 4                               |                                       |                                                                    |
| placer mining claim has been located by                                     | BLM<br>Date                           | 100<br>100<br>100<br>100<br>100<br>100<br>100<br>100<br>100<br>100 |
| JAMIESON VAN EATON Whose current mailing                                    | Stamp                                 | ZOIS MAY                                                           |
| address is 36116 N 367 <sup>TH</sup> Ave                                    |                                       | -3                                                                 |
| Wickenburg AZ 85390                                                         | BLM Date Stamp  and it is situated in | ARIZ D                                                             |
| The general course of this claim is NORTH - SOUTH                           | and it is situated in                 | ON A S                                                             |
| MARICOPA County, Arizona.                                                   |                                       |                                                                    |
| This claim is 1320 feet in length and 660                                   | feet in width. This clain             | a runs from the                                                    |
| location monument on which this location notice is posted approximate       | ely 10 feet in a                      | SOUTH                                                              |
| direction to the South end line and 1310 feet in a NORTH                    |                                       |                                                                    |
| This claim is marked by four monuments, one at each corner of the cla       | 1                                     |                                                                    |
| The location monument on which this notice is posted is situated            | ed within Section 34                  | Townshin                                                           |
| 6 N, Range 6 W, Gila Salt River Base and Me                                 | ridian, Arizona. This claim           | encomnasses                                                        |
| portions of the following legal subdivision(s) if located by legal subdivis |                                       |                                                                    |
| section (s), Township (s) and Range (s) W1/2 SW1/4 SW1/4                    |                                       | 7 0000011 (S <sub>J</sub> ,                                        |
|                                                                             | Sila Salt River Base and N            | Meridian. Arizona                                                  |
| The locality of this claim with reference to some natural object            |                                       |                                                                    |
| information (if any) concerning its locality are as follows: From La        |                                       |                                                                    |
| 10 S then 330 W to S33 SE Lorner Se                                         |                                       |                                                                    |
|                                                                             |                                       |                                                                    |
| DATED AND POSTED on the ground this 4714 day of Apr                         | 2019.                                 | - X. X                                                             |
| LOCATOR (s) X                                                               | Should                                |                                                                    |
| PRINTED NAME (S) BRIAN CULLEN JA                                            | WESON VAN EATON                       | Form MCF102                                                        |
| This form is available from the Arizona Department of Mine                  | es & Mineral Resources and            | Revised July 2005<br>d may be reproduced.                          |